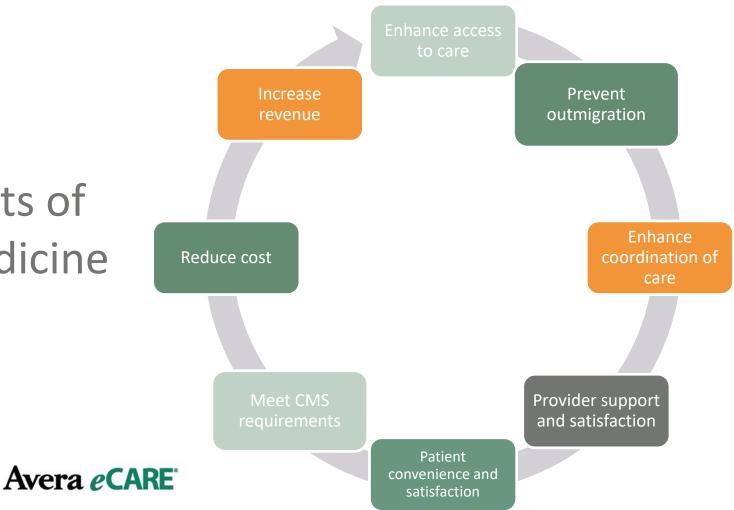

health care in Dakota Territory in 1897. Avera is still sponsored by these same Sisters today, which helps lead to our mission:

"Avera is a health ministry rooted in the Gospel. Our mission is to make a positive impact in the lives and health of persons and communities by providing quality services guided by Christian Values."

#### Avera Health



#### HOSPITALS

CRITICAL ACCESS

80%



#### Frontier and Remote (FAR) Level 1 ZIP Code Areas, 2010



60 million rural Americans scattered over 95% of US landmass

#### Avera eCARE

# Over **400** sites in **18** states

#### 1+ million

lives impacted

Discover







en 14:44 m

# Virtual Care & Telemedicine

Access to Expertise

24/7 Collegial Support

Improve Quality & Patient Outcomes

Avera *e*CARE

# Benefits of Telemedicine

Discover





#### **Service Line Expansion**



**Ambulatory Services** 

Discover Avera eCARE

#### sioux falls, south dakota View from the Bridge





### eCARE Emergency The Process



When your team needs emergency assistance, simply push a button to connect 24/7/365 and our staff will respond immediately from our virtual hospital hub





Law of Diffusion of Innovation



#### Make Lives Easier











### Be An Example





## Keep it Simple







#### **Customer Service**







### **Simulation Events**





**Medical Students** 

## Recruitment





#### Research: Recruitment & Retention

**Finding:** 81.5% of clinicians believe that eCARE Emergency has helped with recruitment and retention

**Conclusion:** Results indicate that, all other factors being equal, tele-emergency increases