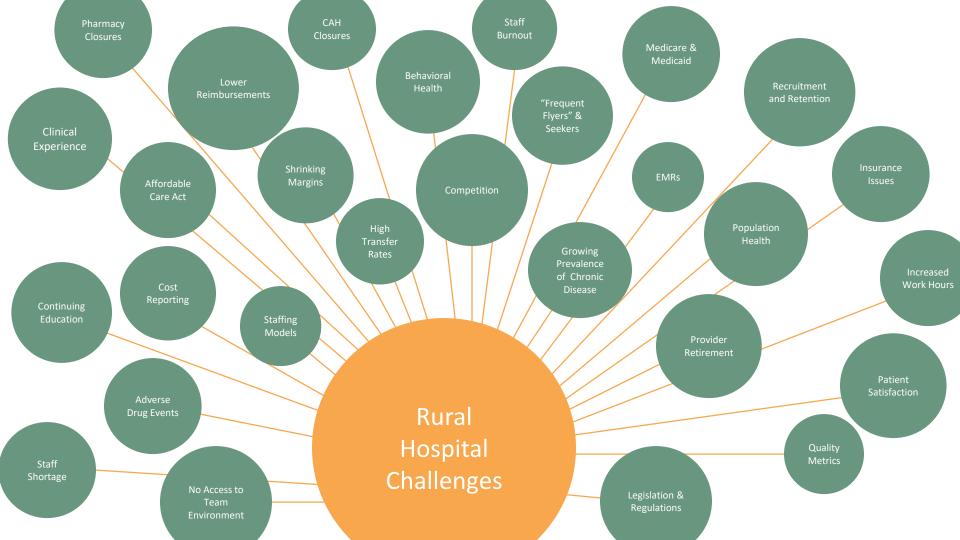

BSN, RN, Business Development Officer



#### Avera Health

Avera's roots stretch back to the frontier of medicine of the Benedictine and Presentation Sisters; who began providing health care in Dakota Territory in 1897. Avera is still sponsored by these same Sisters today, which helps lead to our mission:

"Avera is a health ministry rooted in the Gospel. Our mission is to make a positive impact in the lives and health of persons and communities by providing quality services guided by Christian Values."

#### Avera Health



#### HOSPITALS

CRITICAL ACCESS

80%



#### Frontier and Remote (FAR) Level 1 ZIP Code Areas, 2010



60 million rural Americans scattered over 95% of US landmass

#### Avera eCARE

# Over **400** sites in **18** states

#### 1+ million

lives impacted

Discover







en 14:44 m

# Virtual Care & Telemedicine

Access to Expertise

24/7 Collegial Support

Improve Quality & Patient Outcomes

Avera *e*CARE

# Benefits of Telemedicine

Discover





#### **Service Line Expansion**



**Ambulatory Services** 

Discover Avera eCARE

#### sioux falls, south dakota View from the Bridge





### eCARE Emergency The Process



When your team needs emergency assistance, simply push a button to connect 24/7/365 and our staff will respond immediately from our virtual hospital hub





Law of Diffusion of Innovation



#### Make Lives Easier











### Be An Example





## Keep it Simple







#### **Customer Service**







### **Simulation Events**





**Medical Students** 

## Recruitment





#### Research: Recruitment & Retention

**Finding:** 81.5%