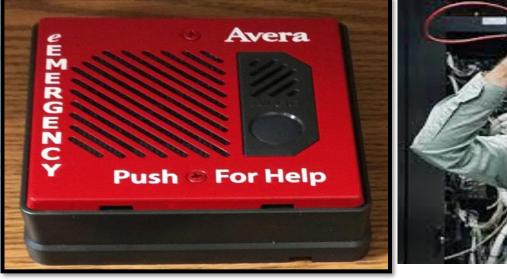

### eCARE Emergency The Process

When your team needs emergency assistance, simply push a button to connect 24/7/365 and our staff will respond immediately from our virtual hospital hub

Law of Diffusion of Innovation