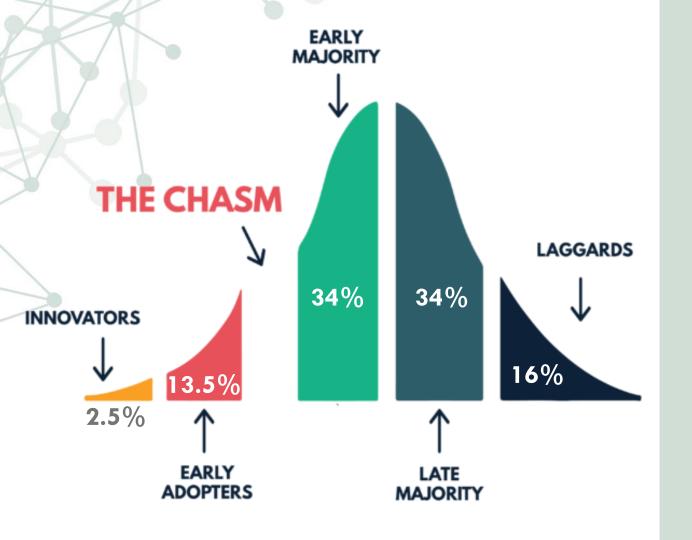

### eCARE Emergency The Process

When your team needs emergency assistance, simply push a button to connect 24/7/365 and our staff will respond immediately from our virtual hospital hub

Law of Diffusion of Innovation