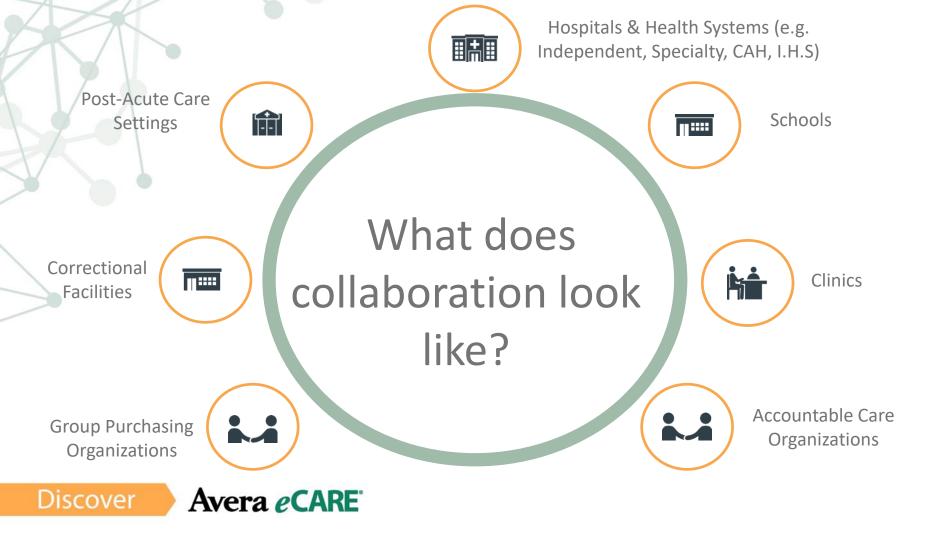

#### Avera eCARE

# Over **400** sites in **18** states

#### 1+ million

lives impacted

Discover

en 14:44 m