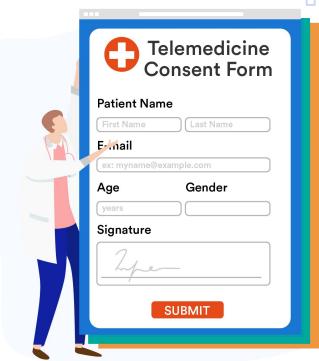

### Simple, HIPAA-Compliant Forms

Chad Reid, VP of Marketing and Communications

Trusted by over 6 million users worldwide

JotForm HIPAA-compliant forms

#### **USES**

- Patient intake
- Appointment scheduling
- Consent forms with signatures
- Online bill pay
- Satisfaction surveys

### Demo: building a form

Healthcare form templates