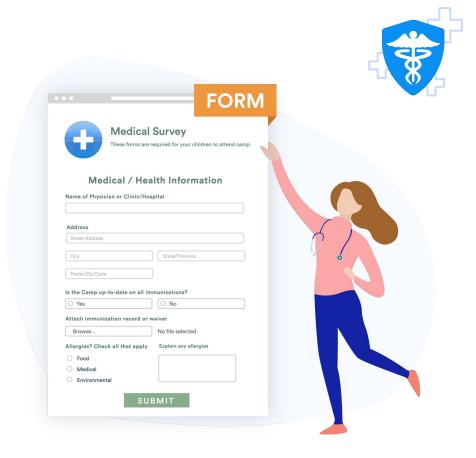

### Demo: building a form

Healthcare form templates

#### Coronavirus Responder Program

- JotForm is offering FREE, unlimited HIPAA-compliant accounts
  as a way to thank organizations on the front lines of the COVID-19 battle.
- All healthcare providers are encouraged to apply.
- Thousands of users have been accepted into the program.