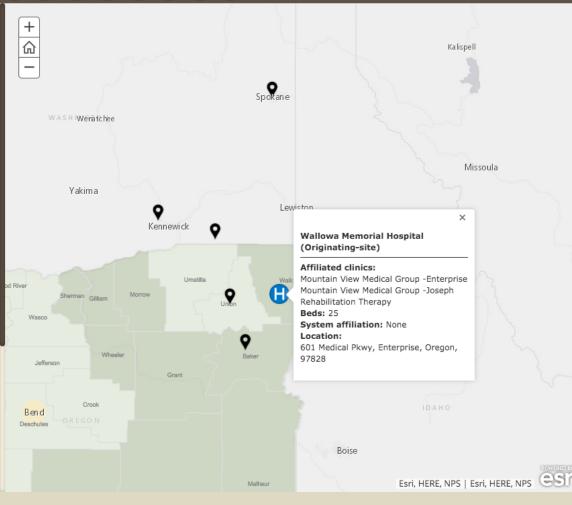

# THE DATA

Oregon Office of Rural Health story map 🖪 💆 🖉

Inpatient

Outpatient

Cardiology

Neurology

Oncology

Pediatric cardiology

#### **Wallowa Memorial Hospital** Enterprise

La Grande, OR La Grande, OR

La Grande, OR

Spokane, WA

Baker City, OR

& Services

Grande Ronde Hospital

Grande Ronde Hospital

Grande Ronde Hospital

Providence Sacred Heart

Medical Center

Saint Alphonsus