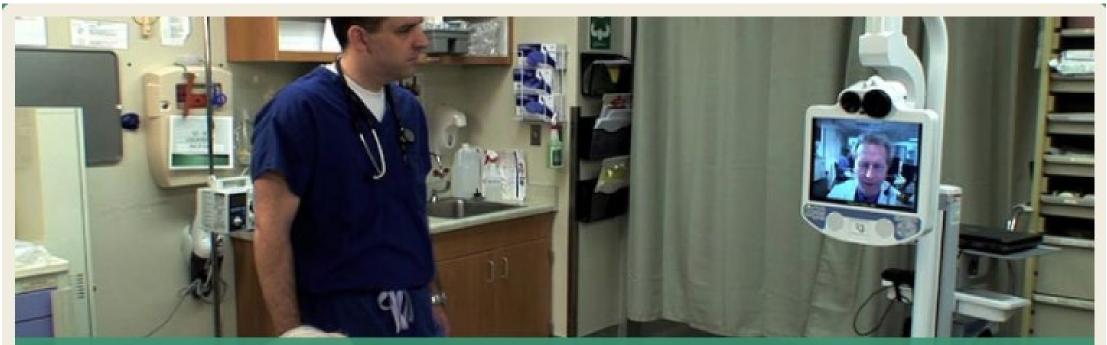

https://www.hrsa.gov/rural-health/telehealth

| Health Resources & Services Administration Bure                                                                                                                                                                                                                                                                      |              | Bureaus & Offices   New | Bureaus & Offices   Newsroom   A – Z Index   Contact Us |  |
|----------------------------------------------------------------------------------------------------------------------------------------------------------------------------------------------------------------------------------------------------------------------------------------------------------------------|--------------|-------------------------|---------------------------------------------------------|--|
| Health Resources & Services Administration                                                                                                                                                                                                                                                                           |              |                         | Q<br>Advanced Search                                    |  |
| FORHP Home                                                                                                                                                                                                                                                                                                           | Find Funding | Resources               | About Us                                                |  |
| Home > Federal Office of Rural Health Policy > Telehealth Programs                                                                                                                                                                                                                                                   |              | Tal                     | Talahaalth                                              |  |
| Telehealth Programs                                                                                                                                                                                                                                                                                                  |              |                         | Telehealth<br>Resource Centers                          |  |
| The Office for the Advancement of Telehealth (OAT) promotes the use of telehealth<br>technologies for health care delivery, education, and health information services.<br>Telehealth is especially critical in rural and other remote areas that lack sufficient health care<br>services, including specialty care. |              |                         | (TRCs)                                                  |  |
| The range and use of telehealth services have expanded over the past decades, along with the role of technology in improving and coordinating care. Traditional models of telehealth involve care delivered to a patient at an originating (or spoke) site from a specialist working at a distant                    |              |                         |                                                         |  |

care delivered to a patient at an originating (or spoke) site from a specialist working at a distant (or hub) site. A telehealth network consists of a series of originating sites receiving services from a collaborating distant site.