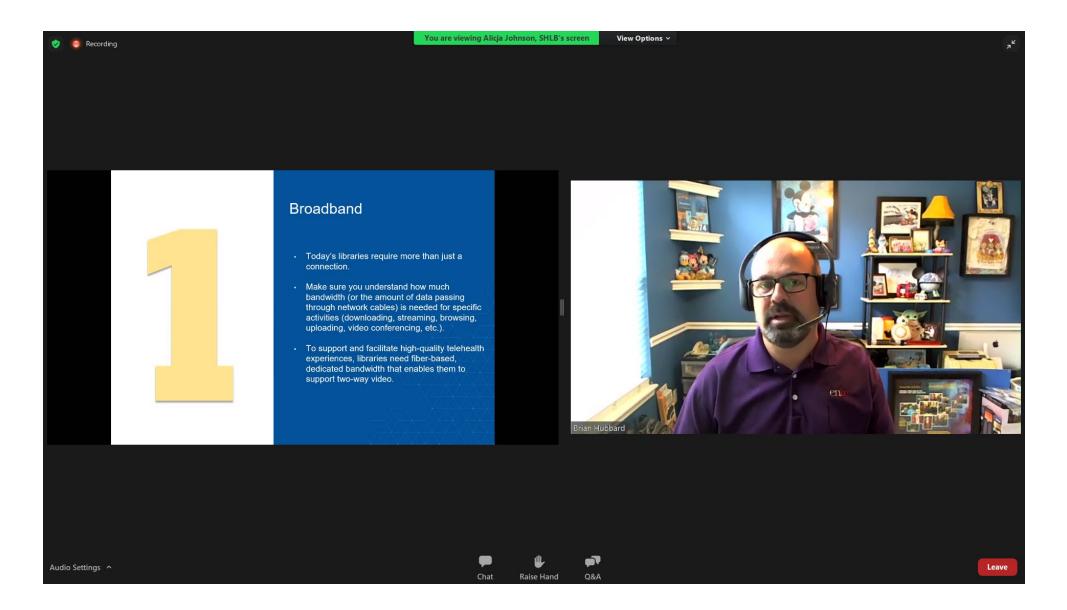

#### **SPEAKERS**

- Moderator: John Windhausen Jr., executive director, SHLB Coalition
- Craig Settles, industry consultant
- Michael Williams, president, Indiana Library Federation
- Brian Hubbard, senior manager of customer services, ENA

@SHLBCoalition

SHLB Webinar #34 Establishing a Telehealth Center in Your Library

- <a href="https://libguides.unthsc.edu/Pottsboro-library">https://libguides.unthsc.edu/Pottsboro-library</a>
- To share best practices
- MedlinePlus free thru LOC
- Look @wifi deployment within the library
- Wifi beyond walls telehealth to the car
- Look @broadband and wifi