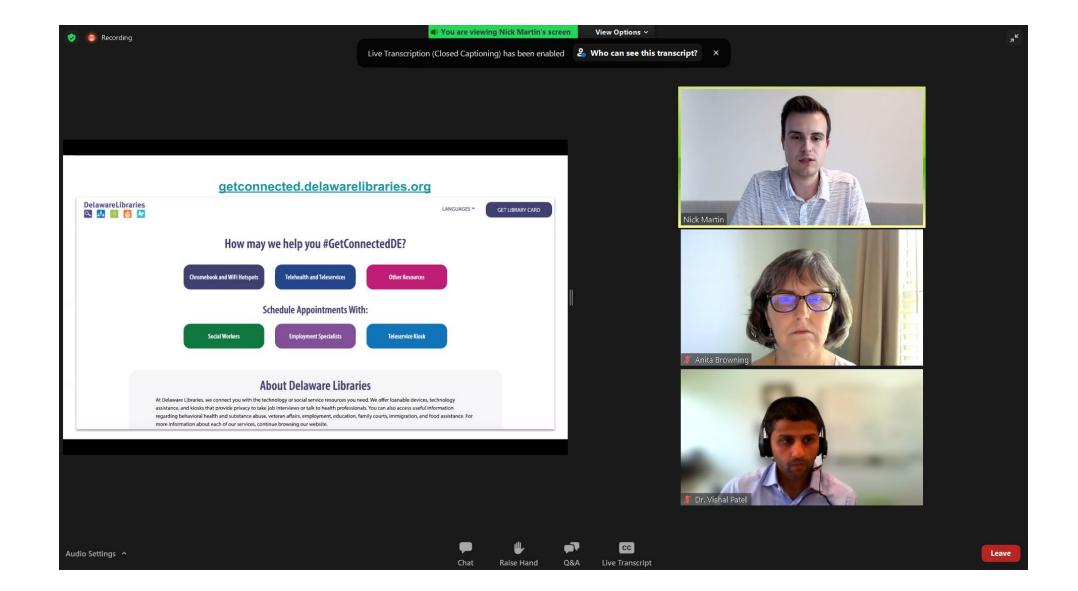

# **Delaware State Library**

- Needed a standalone spot for patrons that is wheel chair accessible
- Kiosk where two to three people can stand around
- Put in HEPA filtration, UV sanitation.
- Purchased several lpads with access to Skpe, Facetime, Zoom, telehealth specific platforms.
- Had trained Navigators that assist patrons get set up for telehealth appointments
- Loaned out Chromebooks, portable hotspots, assist with scheduling appointments

## M health, more devices, kiosks not as popular. People want to be @home.

- Kiosk
- Navigators
- Case Mgr
- Chromebooks mifis schedule appts
- getconnected@delawarelibraries.org
- Lack of internet
- Lack of devices