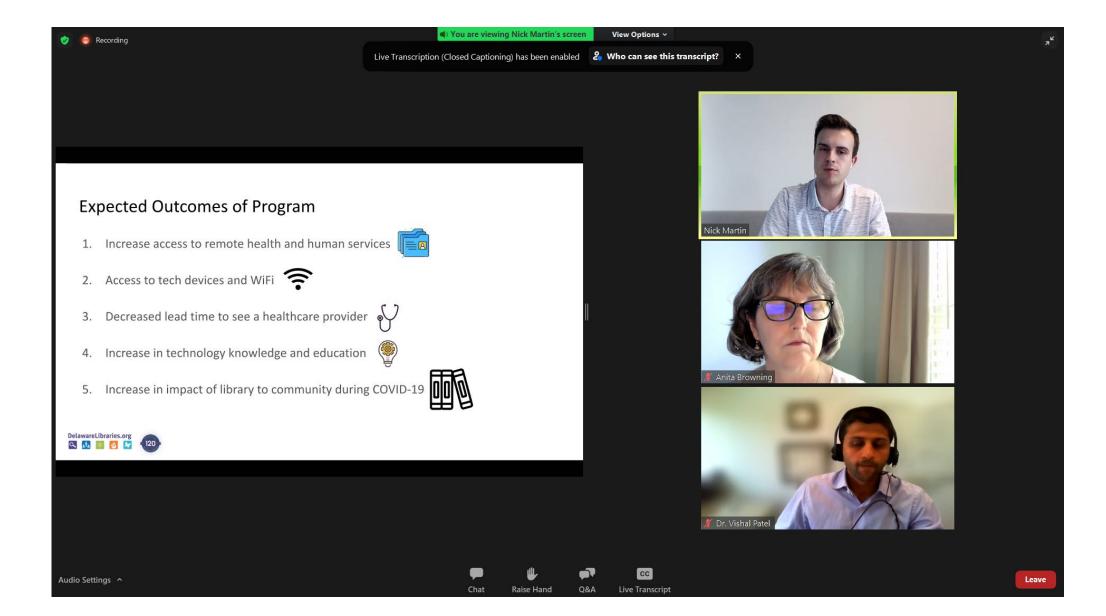

# **Delaware State Library**

- Needed a standalone spot for patrons that is wheel chair accessible
- Kiosk where two to three people can stand around
- Put in HEPA filtration, UV sanitation.
- Purchased several lpads with access to Skpe, Facetime, Zoom, telehealth specific platforms.
- Had trained Navigators that assist patrons get set up for telehealth appointments
- Loaned out Chromebooks, portable hotspots, assist with scheduling appointments