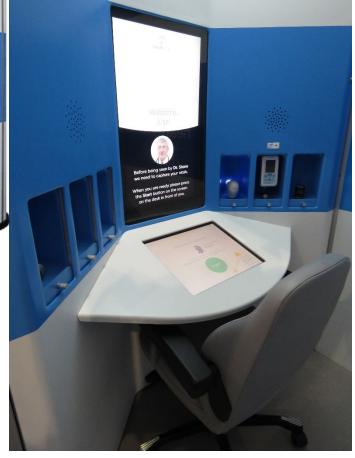

#### Diagnostic Telemedicine Kiosks

This cutting-edge healthcare kiosk allows healthcare providers an easy way to establish secondary locations for patient screenings and/or diagnostic testing while staying connected to the medical professional and the medical records system.

#### Diagnostic Telemedicine Clinics

This fully enclosed, private telemedicine clinic leverages the diagnostic and telehealth capabilities of the X-1 Kiosk while providing for more advanced, personal care in a completely private environment all while connected securely to a product of the secure of the s