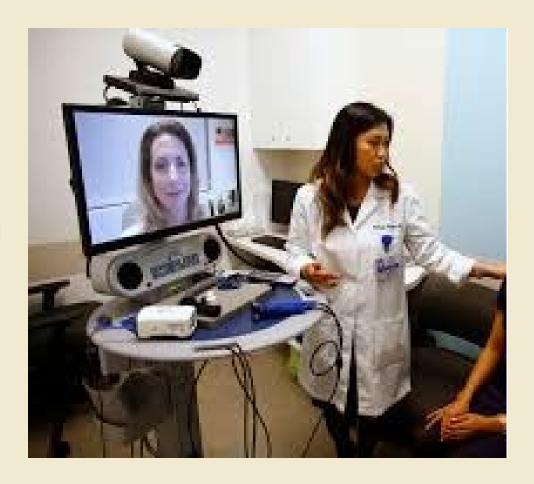

#### What does Telehealth in libraries look like?

- 1. Real-time telehealth are activities happening "right here and now," often involving medical or healthcare professionals. In a library setting, a patron is video chatting with a doctor from a study room or other enclosed private space, or a traveling nurse sets up in a room to do hypertension screening with patrons and video conferencing with a doctor in another location should patrons have questions.
- 2. Store-and-forward telehealth is collecting medical data and sending it electronically to a care provider for evaluation. Patrons who don't want to go over their data cap (limit) might use a library's Wi-Fi to send medical records, test results, or digital images. For maximum privacy and security, telehealth applications receive and send using HIPAA-compliant software.
- 3. Passive telehealth refers to educational Web content, digital knowledgebases, and software applications that help us understand, prevent, treat, or recover from threats to our physical and mental health. Few entities are as competent as libraries for making knowledge easy to find and sort through. Libraries may also provide virtual health-related Educational Training Sessions.

Telehealth can take various forms at the library