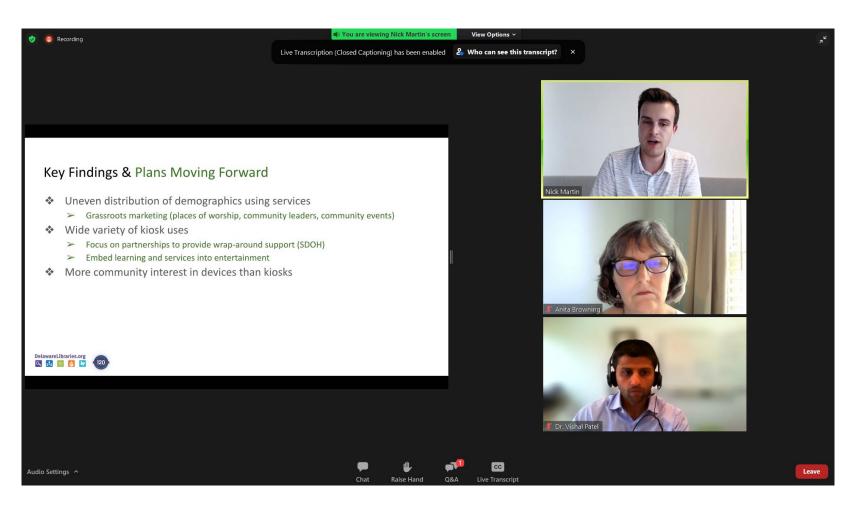

## M health, more devices, kiosks not as popular. People want to be @home.

- Kiosk
- Navigators
- Case Mgr
- Chromebooks mifis schedule appts
- getconnected@delawarelibraries.org
- Lack of internet
- Lack of devices

- One week loan
- Replacement cost
- Case & cables
- Mifi up to 14 devices
- New landing page for social services initiative
- Pre/post survey data