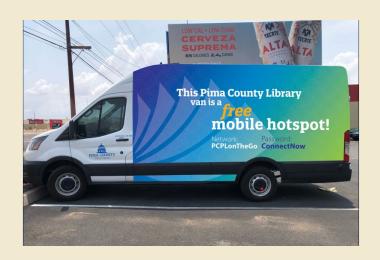

# Arizona: what are we doing?

Pima County Public Library one of the 1<sup>st</sup> in the country with a Registered Nurse visiting the Library 4 days a week and helping the homeless since 2012

Loan Hot spots and Ipads to patrons to use at home.