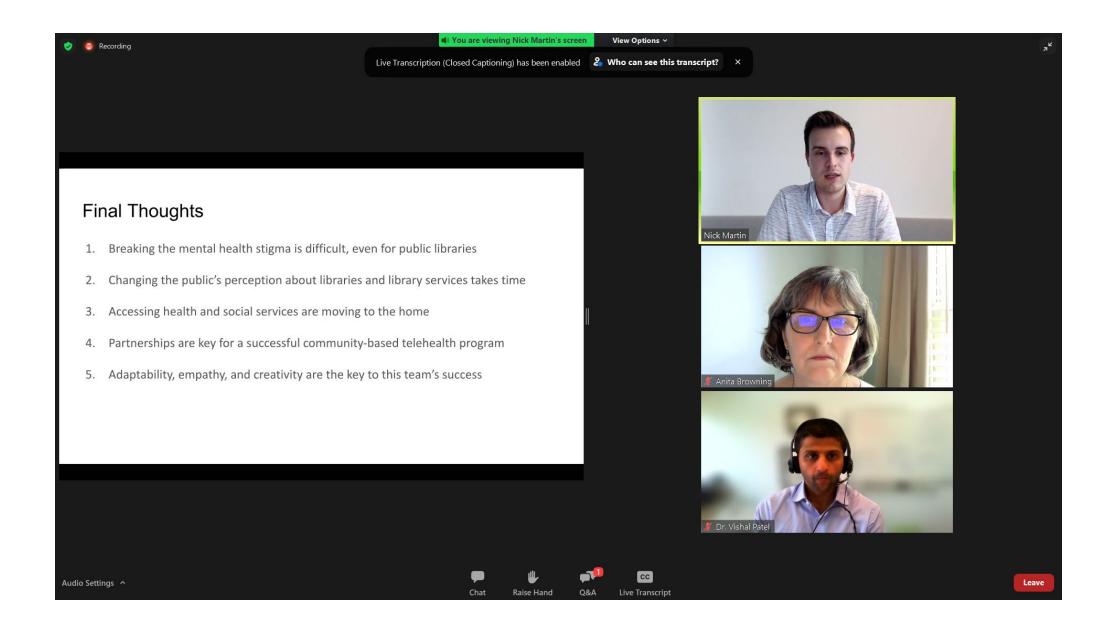

Other resource people:

Michael Williams, the Indiana Library Federation Nick Martin, Delaware State Library Brian Hubbard from ENA

Mala Muralidharan
AZ State Library

Arizona State
Library

Mala@azlibrary.gov
480-221-5120