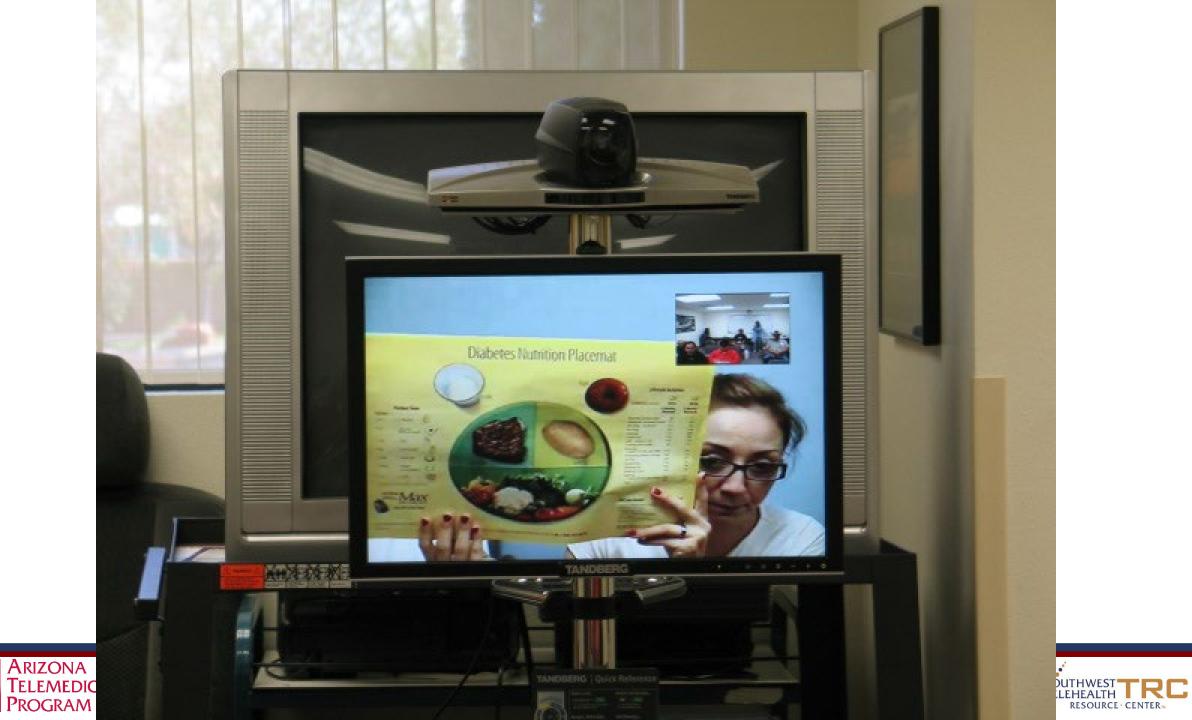

#### What does Telehealth in libraries look like?

- 1. Real-time telehealth are activities happening "right here and now," often involving medical or healthcare professionals. In a library setting, a patron is video chatting with a doctor from a study room or other enclosed private space, or a traveling nurse sets up in a room to do hypertension screening with patrons and video conferencing with a doctor in another location should patrons have questions.
- 2. Store-and-forward telehealth is collecting medical data and sending it electronically to a care provider for evaluation. Patrons who don't want to go over their data cap (limit) might use a library's Wi-Fi to send medical records, test results, or digital images. For maximum privacy and security, telehealth applications receive and send using HIPAA-compliant software.
- 3. Passive telehealth refers to educational Web content, digital knowledgebases, and software applications that help us understand, prevent, treat, or recover from threats to our physical and mental health. Few entities are as competent as libraries for making knowledge easy to find and sort through. Libraries may also provide virtual health-related Educational Training Sessions.

Telehealth can take various forms at the library