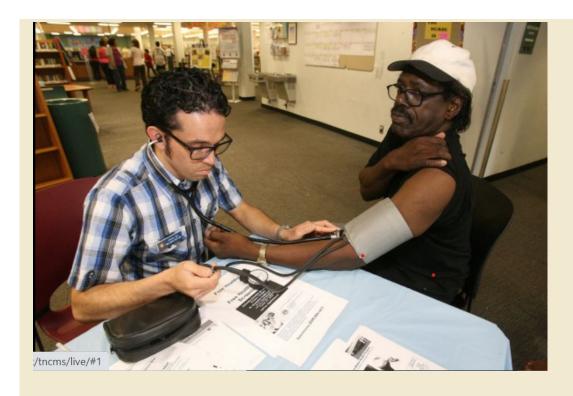

#### What does Telehealth in libraries look like?

- 1. Real-time telehealth are activities happening "right here and now," often involving medical or healthcare professionals. In a library setting, a patron is video chatting with a doctor from a study room or other enclosed private space, or a traveling nurse sets up in a room to do hypertension screening with patrons and video conferencing with a doctor in another location should patrons have questions.
- 2. Store-and-forward telehealth is collecting medical data and sending it electronically to a care provider for evaluation. Patrons who don't want to go over their data cap (limit) might use a library's Wi-Fi to send medical records, test results, or digital images. For maximum privacy and security, telehealth applications receive and send using HIPAA-compliant software.
- 3. Passive telehealth refers to educational Web content, digital knowledgebases, and software applications that help us understand, prevent, treat, or recover from threats to our physical and mental health. Few entities are as competent as libraries for making knowledge easy to find and sort through. Libraries may also provide virtual health-related Educational Training Sessions.

Telehealth can take various forms at the library