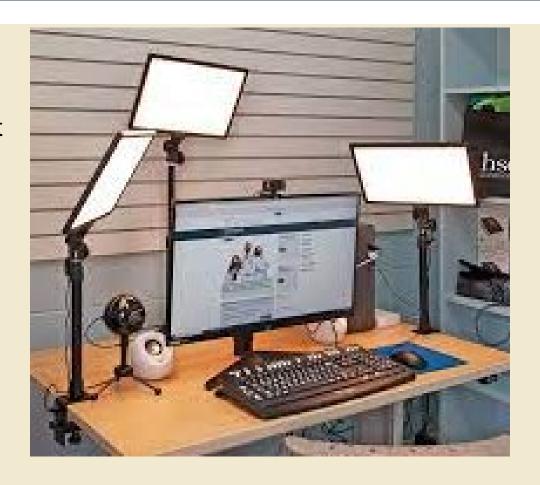

# Pottsboro Library - Texas

- Had calls during the pandemic from the community wanting to use the library for telehealth appointment
- Won a \$20,000 grant from NLM
- Created and Soundproofed telehealth room in the library, added monitors, good lighting and augment the internet.
- Scheduled the room only for 2 days a week