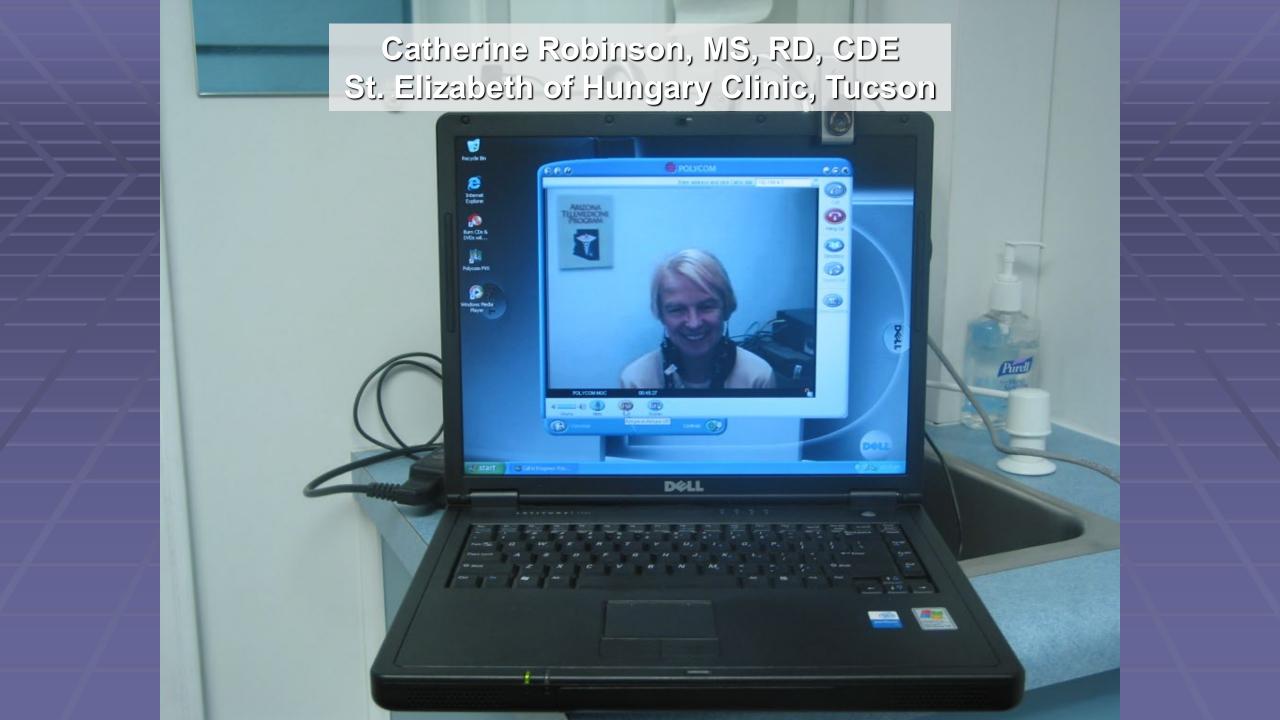

#### What does Telehealth in libraries look like?

- 1. Real-time telehealth are activities happening "right here and now," often involving medical or healthcare professionals. In a library setting, a patron is video chatting with a doctor from a study room or other enclosed private space, or a traveling nurse sets up in a room to do hypertension screening with patrons and video conferencing with a doctor in another location should patrons have questions.
- 2. Store-and-forward telehealth is collecting medical data and sending it electronically to a care provider for evaluation. Patrons who don't want to go over their data cap (limit) might use a library's Wi-Fi to send medical records, test results, or digital images. For maximum privacy and security, telehealth applications receive and send using HIPAA-compliant software.
- 3. Passive telehealth refers to educational Web content, digital knowledgebases, and software applications that help us understand, prevent, treat, or recover from threats to our physical and mental health. Few entities are as competent as libraries for making knowledge easy to find and sort through. Libraries may also provide virtual health-related Educational Training Sessions.

Telehealth can take various forms at the library