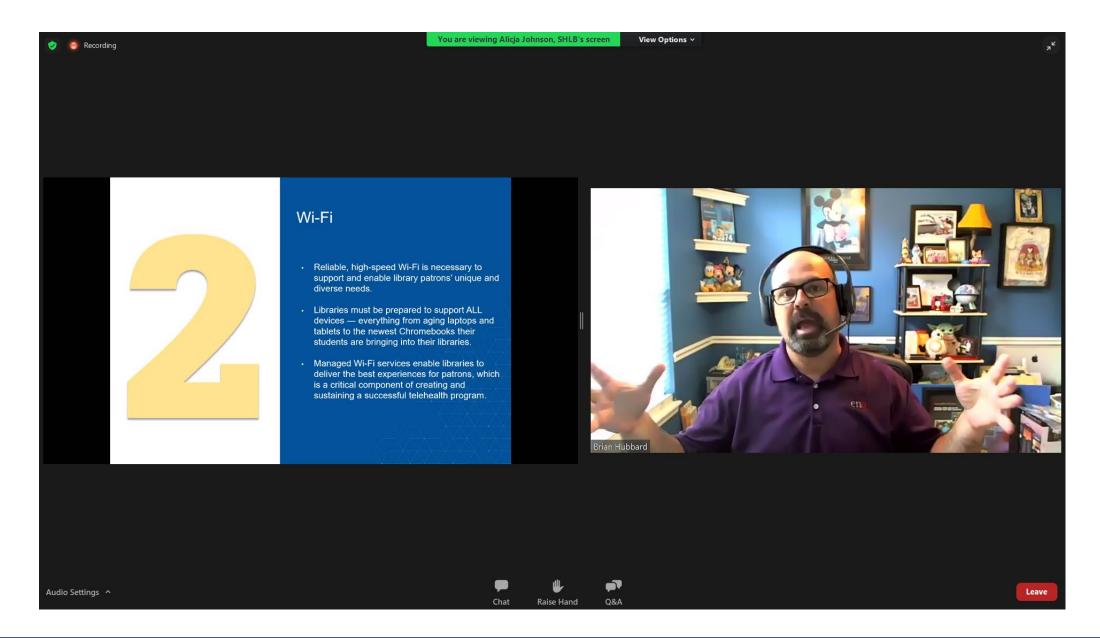

#### **SPEAKERS**

- Moderator: John Windhausen Jr., executive director, SHLB Coalition
- Craig Settles, industry consultant
- Michael Williams, president, Indiana Library Federation
- Brian Hubbard, senior manager of customer services, ENA

@SHLBCoalition

SHLB Webinar #34 Establishing a Telehealth Center in Your Library

- <a href="https://libguides.unthsc.edu/Pottsboro-library">https://libguides.unthsc.edu/Pottsboro-library</a>
- To share best practices
- MedlinePlus free thru LOC
- Look @wifi deployment within the library
- Wifi beyond walls telehealth to the car
- Look @broadband and wifi