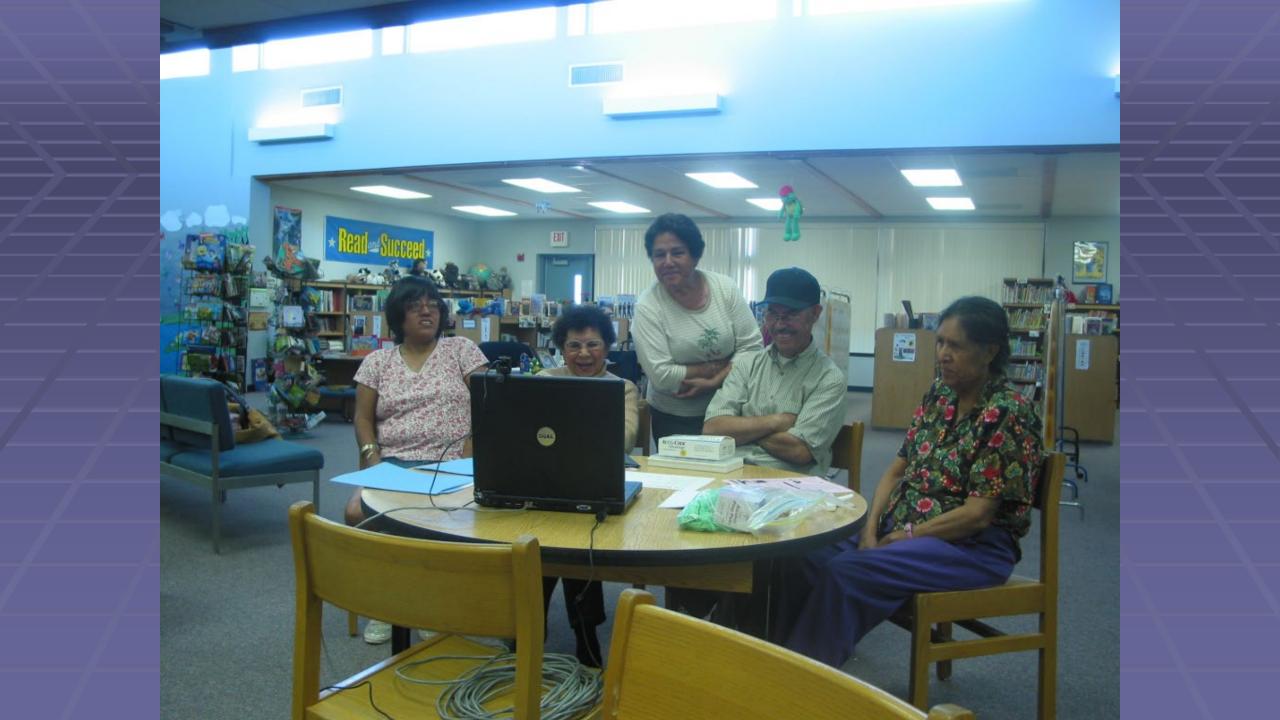

#### What does Telehealth in libraries look like?

- 1. Real-time telehealth are activities happening "right here and now," often involving medical or healthcare professionals. In a library setting, a patron is video chatting with a doctor from a study room or other enclosed private space, or a traveling nurse sets up in a room to do hypertension screening with patrons and video conferencing with a doctor in another location should patrons have questions.
- 2. Store-and-forward telehealth is collecting medical data and sending it electronically to a care provider for evaluation. Patrons who don't want to go over their data cap (limit) might use a library's Wi-Fi to send medical records, test results, or digital images. For maximum privacy and security, telehealth applications receive and send using HIPAA-compliant software.
- 3. Passive telehealth refers to educational Web content, digital knowledgebases, and software applications that help us understand, prevent, treat, or recover from threats to our physical and mental health. Few entities are as competent as libraries for making knowledge easy to find and sort through. Libraries may also provide virtual health-related Educational Training Sessions.

Telehealth can take various forms at the library