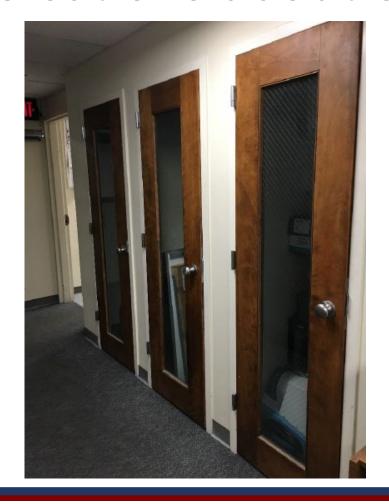

# Pottsboro Library - Texas

- Had calls during the pandemic from the community wanting to use the library for telehealth appointment
- Won a \$20,000 grant from NLM
- Created and Soundproofed telehealth room in the library, added monitors, good lighting and augment the internet.
- Scheduled the room only for 2 days a week