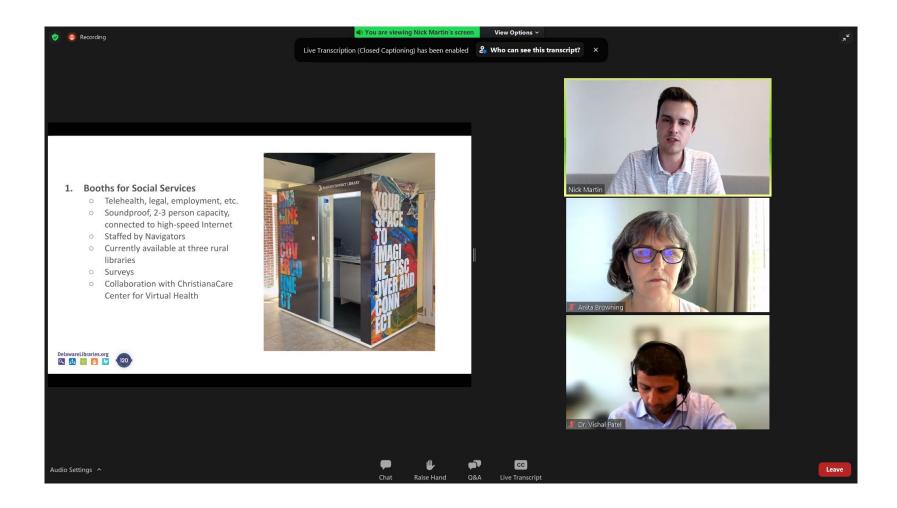

#### Three Kiosks

#### 3 rural libraries

- Soundproof
- Multiperson
- Confidential
- Staffed with staff navigator
- Survey before/after
- Christianacarecenter