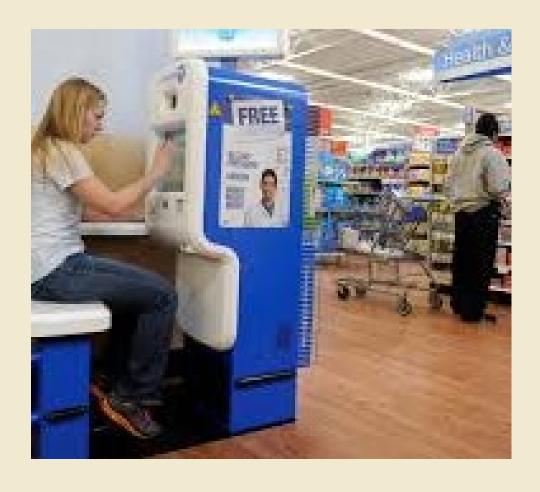

#### **Health Screening Kiosks**

Visit Texas Medical Screening 🕑

Models available with blood pressure, weight, pulseox, and body composition testing and intuitive touch screen interfaces.