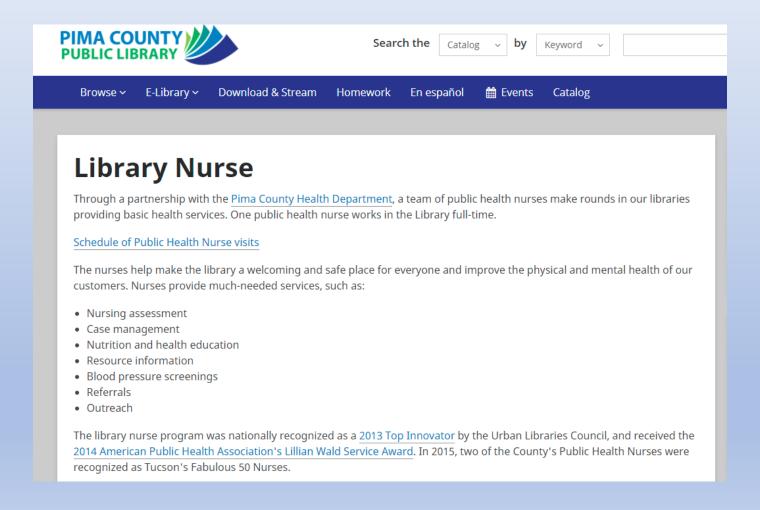

# Arizona: what are we doing?

Pima County Public Library one of the 1<sup>st</sup> in the country with a Registered Nurse visiting the Library 4 days a week and helping the homeless since 2012

Loan Hot spots and Ipads to patrons to use at home.

Provide Health related information

Provide meeting rooms for those needing to make their telehealth video conference with their PCP

Provide Nutrition and Wellness Program

Provide Fitness and Yoga Programs

# Arizona: Nurses educating patrons

https://tucson.com/news/science/health-med-fit/library-nurses-look-after-those-in-need/article\_6ee73756-17a6-50ff-afb1-d3921b85e8b2.html

"A lot of what I do is education. The stethoscope is mostly so people recognize me." Daniel Lopez, registered nurse