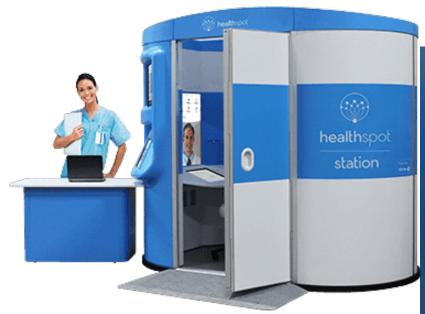

#### Diagnostic Telemedicine Kiosks

This cutting-edge healthcare kiosk allows healthcare providers an easy way to establish secondary locations for patient screenings and/or diagnostic testing while staying connected to the medical professional and the medical records system.

#### Diagnostic Telemedicine Clinics

This fully enclosed, private telemedicine clinic leverages the diagnostic and telehealth capabilities of the X-1 Kiosk while providing for more advanced, personal care in a completely private environment all while connected securely to a product of the secure of the s