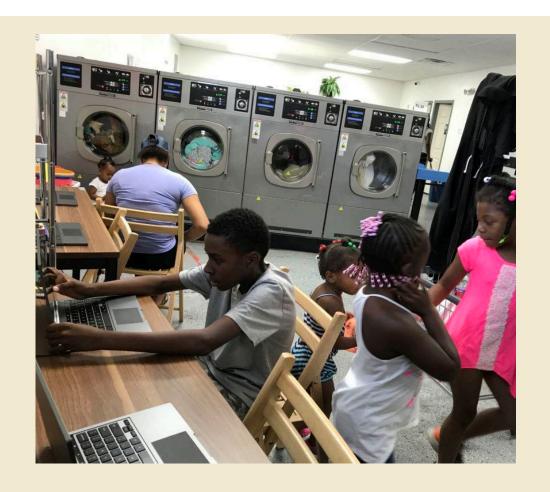

#### Libraries without borders

- Set up Telehealth in Landromats partnering with their local public Libraries -Wash and Learn - for Health Care education.
- Install WiFi in Laundromats
- Laptops with pre-loaded content to browse.
- Apps to send data to their healthcare providers