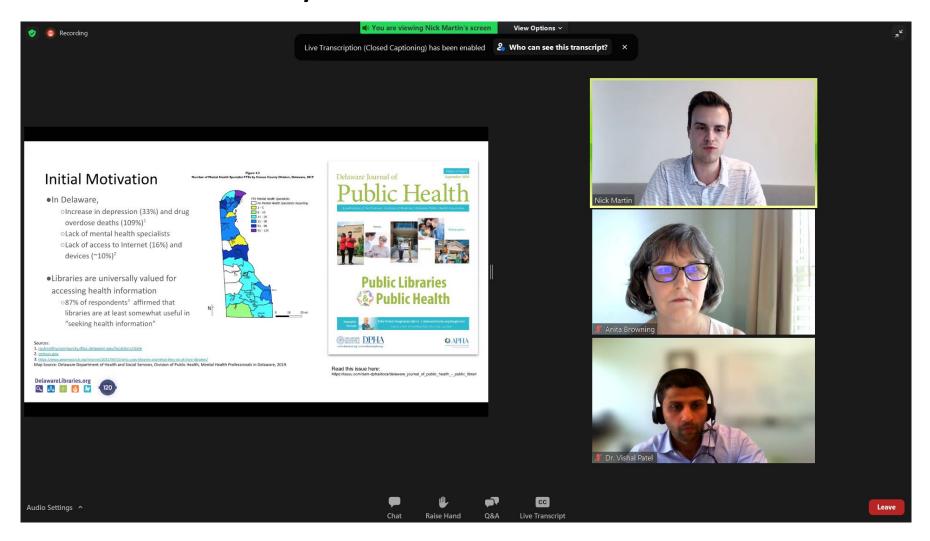

#### Driven by behavioral health

# 65% of rural tribal lands disconnected

Federal Communications Commission. 2019. 2019 Broadband Deployment Report.

19% of students (220,544), and 3% of teachers (1,497)

do not have devices at home for distance learning.

29% of students (335,558), and 10% of teachers (4,757)

lack adequate access to the internet.

**56%** of students **(186,401)** 

who lack adequate access to the internet are Black, Latinx, or Native American.