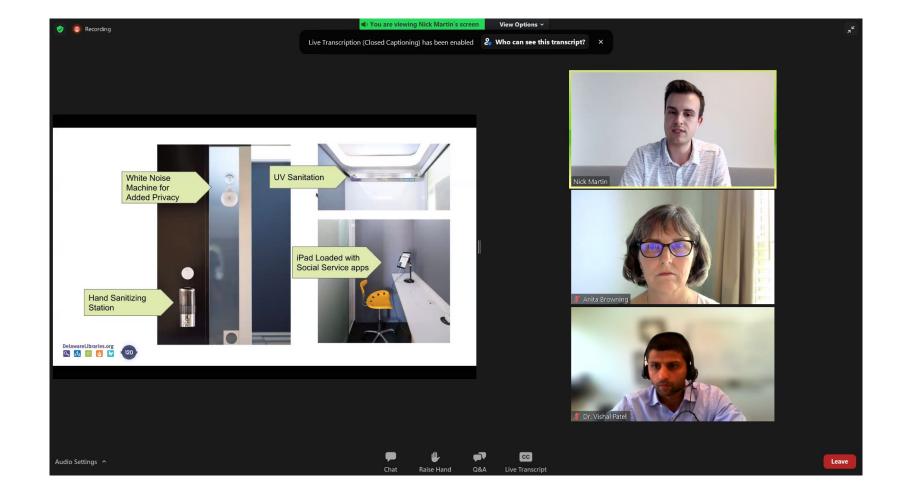

# **Delaware State Library**

- Needed a standalone spot for patrons that is wheel chair accessible
- Kiosk where two to three people can stand around
- Put in HEPA filtration, UV sanitation.
- Purchased several lpads with access to Skpe, Facetime, Zoom, telehealth specific platforms.
- Had trained Navigators that assist patrons get set up for telehealth appointments
- Loaned out Chromebooks, portable hotspots, assist with scheduling appointments