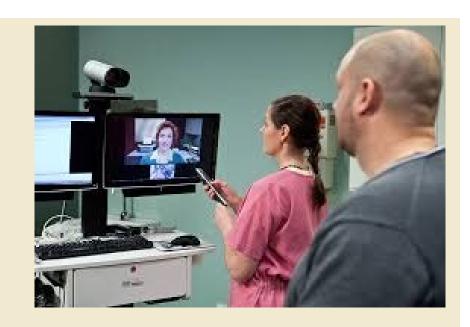

#### What does Telehealth in libraries look like?

- 1. Real-time telehealth are activities happening "right here and now," often involving medical or healthcare professionals. In a library setting, a patron is video chatting with a doctor from a study room or other enclosed private space, or a traveling nurse sets up in a room to do hypertension screening with patrons and video conferencing with a doctor in another location should patrons have questions.
- 2. Store-and-forward telehealth is collecting medical data and sending it electronically to a care provider for evaluation. Patrons who don't want to go over their data cap (limit) might use a library's Wi-Fi to send medical records, test results, or digital images. For maximum privacy and security, telehealth applications receive and send using HIPAA-compliant software.
- 3. Passive telehealth refers to educational Web content, digital knowledgebases, and software applications that help us understand, prevent, treat, or recover from threats to our physical and mental health. Few entities are as competent as libraries for making knowledge easy to find and sort through. Libraries may also provide virtual health-related Educational Training Sessions.

Telehealth can take various forms at the library